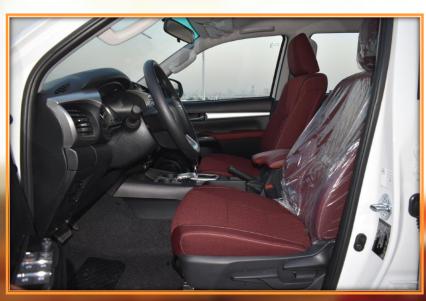

## **2023 TOYOTA HILUX DOUBLE CAB PICKUP 2.7L SGLX PETROL AUTOMATIC**

MILLINK

ENGINE: 2.7L, 4 CYLINDERS, PETROL, VVT-I **MAX OUTPUT: 164 BHP / 5200 RPM MAX TORQUE: 245 NM / 4000 RPM TRANSMISSION: 6-SPEED AUTOMATIC** FUEL ECONOMY 10.4 KM/L FUEL TANK: 80L **CRUISE CONTROL MUD GUARD (FRONT & REAR)** LED HEADLAMP **FRONT STEEL BUMPER REAR FOG LAMP STOP LAMP ON DECK DOOR STEERING WHEEL MOUNTED CONTROLS CONNECTED DISPLAY AUDIO "C-DA" 8 INCH TOUCH SCREEN** CONNECTION/USB PORT/FM AND AM RADIO/BLUETOOT **APPLE CARPLAY SYSTEM** POWER FRONT WINDOWS & POWER SIDE VIEW MIRRO **HEADLAMP AUTO LEVELING** SMART ENTRY SYSTEM AND ENGINE STOP/START BUTTO **4.2 INCH COLOUR MULTI-INFORMATION DISPLAY OVERHEAD CONSOLE FRONT SEPARATE SEATS** FRONT SEATS VENTILATION **FRONT CUP HOLDERS REAR SEAT ARMREST WITH CUP HOLDER REAR AIR CONDITIONING VENTS** 