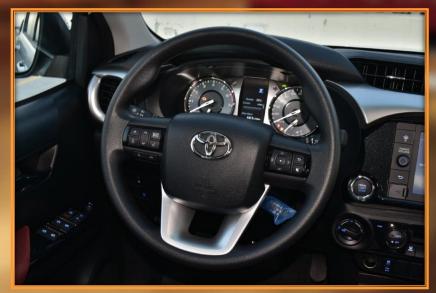

## **2023 TOYOTA HILUX DOUBLE CAB PICKUP 2.7L SGLX PETROL AUTOMATIC**

MILLINK

ENGINE: 2.7L, 4 CYLINDERS, PETROL, VVT-I **MAX OUTPUT: 164 BHP / 5200 RPM MAX TORQUE: 245 NM / 4000 RPM TRANSMISSION: 6-SPEED AUTOMATIC** FUEL ECONOMY 10.4 KM/L FUEL TANK: 80L **CRUISE CONTROL MUD GUARD (FRONT & REAR)** LED HEADLAMP **FRONT STEEL BUMPER REAR FOG LAMP STOP LAMP ON DECK DOOR STEERING WHEEL MOUNTED CONTROLS CONNECTED DISPLAY AUDIO "C-DA" 8 INCH TOUCH SCREEN** CONNECTION/USB PORT/FM AND AM RADIO/BLUETOOT **APPLE CARPLAY SYSTEM** POWER FRONT WINDOWS & POWER SIDE VIEW MIRRO **HEADLAMP AUTO LEVELING** SMART ENTRY SYSTEM AND ENGINE STOP/START BUTTO **4.2 INCH COLOUR MULTI-INFORMATION DISPLAY OVERHEAD CONSOLE FRONT SEPARATE SEATS** FRONT SEATS VENTILATION **FRONT CUP HOLDERS REAR SEAT ARMREST WITH CUP HOLDER REAR AIR CONDITIONING VENTS** 