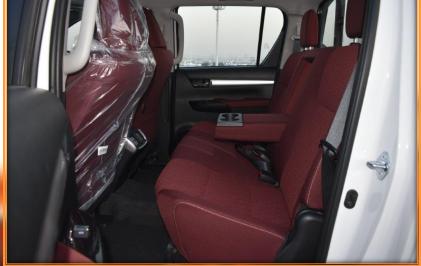

## **2023 TOYOTA HILUX DOUBLE CAB PICKUP 2.7L SGLX PETROL AUTOMATIC**

MILLINK

ENGINE: 2.7L, 4 CYLINDERS, PETROL, VVT-I **MAX OUTPUT: 164 BHP / 5200 RPM MAX TORQUE: 245 NM / 4000 RPM TRANSMISSION: 6-SPEED AUTOMATIC** FUEL ECONOMY 10.4 KM/L FUEL TANK: 80L **CRUISE CONTROL MUD GUARD (FRONT & REAR)** LED HEADLAMP **FRONT STEEL BUMPER REAR FOG LAMP STOP LAMP ON DECK DOOR STEERING WHEEL MOUNTED CONTROLS CONNECTED DISPLAY AUDIO "C-DA" 8 INCH TOUCH SCREEN** CONNECTION/USB PORT/FM AND AM RADIO/BLUETOOT **APPLE CARPLAY SYSTEM** POWER FRONT WINDOWS & POWER SIDE VIEW MIRRO **HEADLAMP AUTO LEVELING** SMART ENTRY SYSTEM AND ENGINE STOP/START BUTTO **4.2 INCH COLOUR MULTI-INFORMATION DISPLAY OVERHEAD CONSOLE FRONT SEPARATE SEATS** FRONT SEATS VENTILATION **FRONT CUP HOLDERS REAR SEAT ARMREST WITH CUP HOLDER REAR AIR CONDITIONING VENTS** 