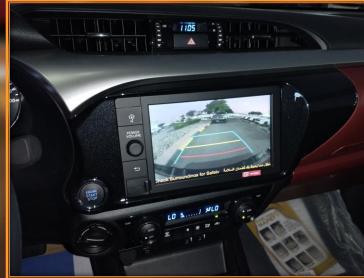

**REAR AIR CONDITIONING VENTS MOLDING ON ENGINE HOOD** COOL BOX **REAR DIFFERENTIAL LOCK WITH AUTO DISCONNECT SLIDING BACK WINDOW ENGINE IMMOBILIZER SYSTEM FRONT DISC BRAKES & REAR DRUM BRAKES ANTI-LOCK BRAKING SYSTEM (ABS) & ELECTRONIC BRAKE-FORCE DISTRIBUTION (EBD)** VEHICLE STABILITY CONTROL (VSC) HILL-START ASSIST CONTROL (HAC) **DRIVER AND FRONT PASSENGER AIRBAGS, DRIVER KNEE AIRBAG TIRE PRESSURE MONITORING SYTEM (TPMS) REAR SUSPENSION: LEAF SPRING IR CUT FRONT GLASS & WINDOWS** LED FRONT FOG LAMP WITH DRL **AUTOMATIC CLIMATE CONTROL REAR VIEW MONITOR, REAR PARKING SENSO** HILUX SIDE MOLDING ON SIDE DOORS SIDE STRIPES TYRE SIZE :265/65R17,17" ALLOY WHEELS **FLOOR MATS - CARPET BED LINER FRAME GUARD** LOCKING SWITCH IN PASSENGER DOOR SIDE STEP