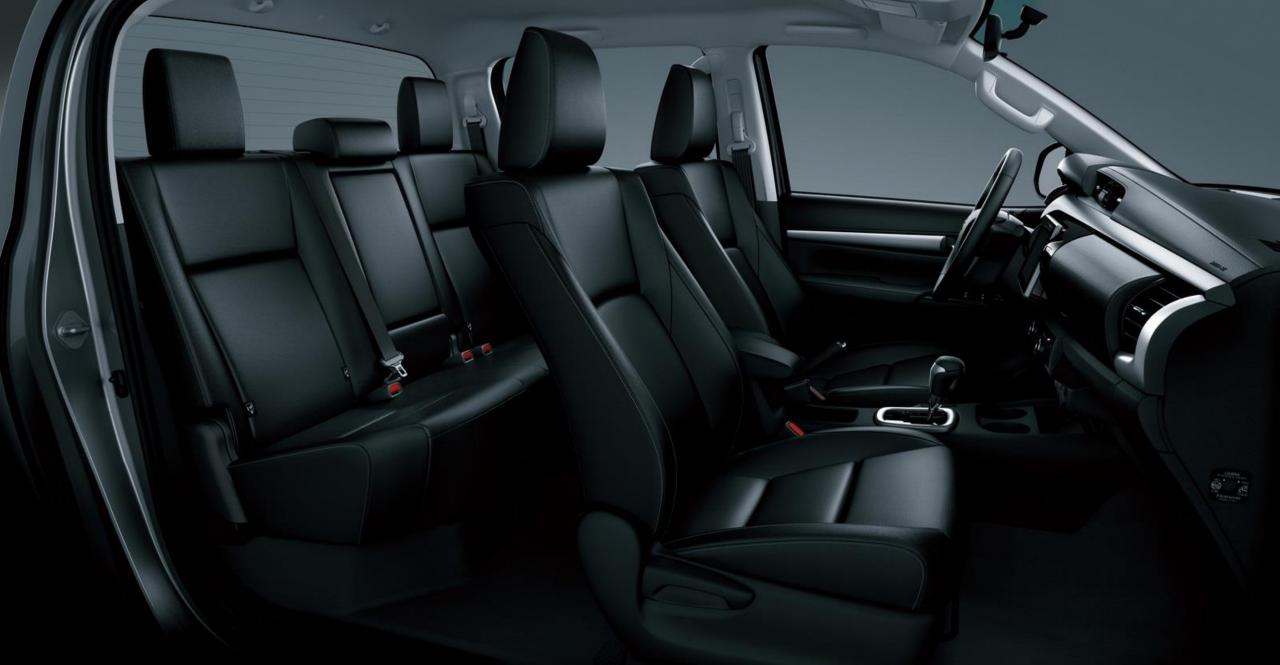

## **2023 TOYOTA HILUX DOUBLE CAB PICKUP 2.7L SGLX PETROL AUTOMATIC**

MILLINK

ENGINE: 2.7L, 4 CYLINDERS, PETROL, VVT-I **MAX OUTPUT: 164 BHP / 5200 RPM MAX TORQUE: 245 NM / 4000 RPM TRANSMISSION: 6-SPEED AUTOMATIC** FUEL ECONOMY 10.4 KM/L FUEL TANK: 80L **CRUISE CONTROL MUD GUARD (FRONT & REAR)** LED HEADLAMP **FRONT STEEL BUMPER REAR FOG LAMP STOP LAMP ON DECK DOOR STEERING WHEEL MOUNTED CONTROLS CONNECTED DISPLAY AUDIO "C-DA" 8 INCH TOUCH SCREEN** CONNECTION/USB PORT/FM AND AM RADIO/BLUETOOT **APPLE CARPLAY SYSTEM** POWER FRONT WINDOWS & POWER SIDE VIEW MIRRO **HEADLAMP AUTO LEVELING** SMART ENTRY SYSTEM AND ENGINE STOP/START BUTTO **4.2 INCH COLOUR MULTI-INFORMATION DISPLAY OVERHEAD CONSOLE FRONT SEPARATE SEATS** FRONT SEATS VENTILATION **FRONT CUP HOLDERS REAR SEAT ARMREST WITH CUP HOLDER REAR AIR CONDITIONING VENTS** 