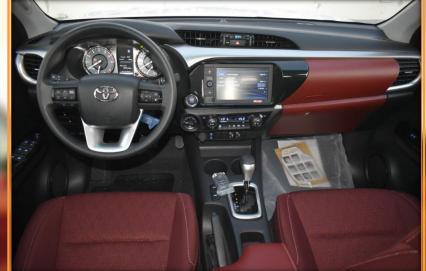

## **2023 TOYOTA HILUX DOUBLE CAB PICKUP 2.7L SGLX PETROL AUTOMATIC**

MILLINK

ENGINE: 2.7L, 4 CYLINDERS, PETROL, VVT-I **MAX OUTPUT: 164 BHP / 5200 RPM MAX TORQUE: 245 NM / 4000 RPM TRANSMISSION: 6-SPEED AUTOMATIC** FUEL ECONOMY 10.4 KM/L FUEL TANK: 80L **CRUISE CONTROL MUD GUARD (FRONT & REAR)** LED HEADLAMP **FRONT STEEL BUMPER REAR FOG LAMP STOP LAMP ON DECK DOOR STEERING WHEEL MOUNTED CONTROLS CONNECTED DISPLAY AUDIO "C-DA" 8 INCH TOUCH SCREEN** CONNECTION/USB PORT/FM AND AM RADIO/BLUETOOT **APPLE CARPLAY SYSTEM** POWER FRONT WINDOWS & POWER SIDE VIEW MIRRO **HEADLAMP AUTO LEVELING** SMART ENTRY SYSTEM AND ENGINE STOP/START BUTTO **4.2 INCH COLOUR MULTI-INFORMATION DISPLAY OVERHEAD CONSOLE FRONT SEPARATE SEATS** FRONT SEATS VENTILATION **FRONT CUP HOLDERS REAR SEAT ARMREST WITH CUP HOLDER REAR AIR CONDITIONING VENTS** 

**REAR AIR CONDITIONING VENTS MOLDING ON ENGINE HOOD** COOL BOX **REAR DIFFERENTIAL LOCK WITH AUTO DISCONNECT SLIDING BACK WINDOW ENGINE IMMOBILIZER SYSTEM FRONT DISC BRAKES & REAR DRUM BRAKES ANTI-LOCK BRAKING SYSTEM (ABS) & ELECTRONIC BRAKE-FORCE DISTRIBUTION (EBD)** VEHICLE STABILITY CONTROL (VSC) HILL-START ASSIST CONTROL (HAC) **DRIVER AND FRONT PASSENGER AIRBAGS, DRIVER KNEE AIRBAG TIRE PRESSURE MONITORING SYTEM (TPMS) REAR SUSPENSION: LEAF SPRING IR CUT FRONT GLASS & WINDOWS** LED FRONT FOG LAMP WITH DRL **AUTOMATIC CLIMATE CONTROL REAR VIEW MONITOR, REAR PARKING SENSO** HILUX SIDE MOLDING ON SIDE DOORS SIDE STRIPES TYRE SIZE :265/65R17,17" ALLOY WHEELS **FLOOR MATS - CARPET BED LINER FRAME GUARD** LOCKING SWITCH IN PASSENGER DOOR SIDE STEP